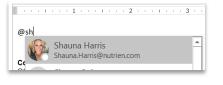

In an Outlook email, Yammer or Team converstion @mention

Tip of the Month - @mention

(@Shauna Harris)- easy way to call attention to folks that you're mentioning their name, and it highlights the email in their inbox and team conversation with an additional flag.